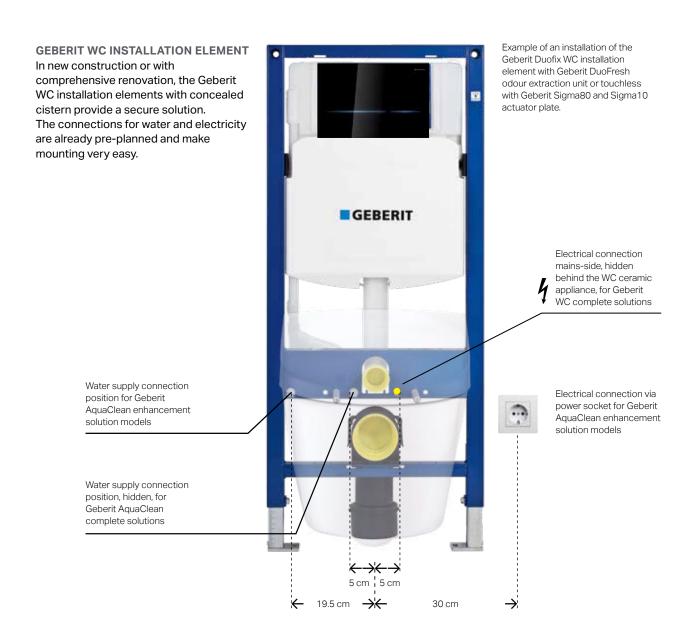

### SOLUTIONS FOR ALL CONSTRUCTION SITUATIONS

There is hardly a construction situation in which a Geberit AquaClean shower toilet cannot be installed. All that is required are an electrical and a water supply connection.

#### HIGH LEVEL OF SAFETY FOR DRINKING WATER

Geberit AquaClean shower toilets are in compliance with all relevant provisions and drinking water standards, including among them the SVGW directive W3/E1 (EN 1717). Thanks to an integrated, backflow-protected water supply connection, Geberit meets this standard and ensures that the shower toilets cannot cause contamination of the drinking water network under any circumstances. Furthermore, no additional sanitary appliances need to be installed.

# EXCEPTIONALLY **BRILLIANT**

The Geberit AquaClean Mera embodies timeless elegance. The shower toilet is incorporated confidently and yet harmoniously in any bathroom atmosphere. High-quality product materials, soft lines and flowing transitions set the AquaClean Mera apart. All of the electrical and water supply connections are integrated in the housing and the solid fastening of the wall-hung shower toilet is hidden behind the design cover.

"AquaClean shower toilets stand for perfect benefits, durability, maximum quality, innovation and high technology."

The harmonious interaction of technology and design is the result of close cooperation between Geberit and the industrial designer Christoph Behling. The miniaturisation of the technology enabled the lean, simple design elegance of the AquaClean shower toilets Mera and Tuma. All electrical and water supply connections have been concealed in the housing of the shower toilets. Furthermore, the modular, easily accessible technology enables easy installation and maintenance.