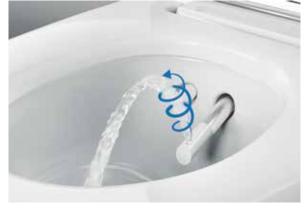

#### WHIRLSPRAY SHOWER TECHNOLOGY

The patented WhirlSpray shower technology enables a particularly direct and thorough cleaning. The reason for this is a pulsating shower spray refined through dynamic aeration.

The advantages are compelling: enhanced cleaning intensity and pleasant shower experience with low water consumption.

#### WHIRLSPRAY SHOWER TECHNOLOGY

The AquaClean Tuma ensures a cleaning that is particularly convenient while at the same time saving water, thanks to the patented WhirlSpray shower technology that features a pulsing shower spray that is refined through dynamic aeration. An enhanced cleaning intensity and a pleasant shower experience are guaranteed.