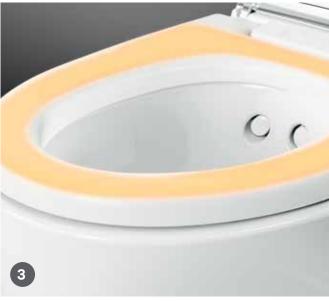

#### **COMPLETELY USER-ORIENTED**

Thanks to the proximity sensor, functions such as water heating, WC seat heating or orientation light start up automatically.

#### 4 ORIENTATION LIGHT

A discreet light catches your eye and helps you orient yourself at night. Activated by the proximity sensor, it lights up in one of seven selectable colour tones and five brightness levels.