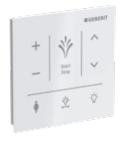

REMOTE CONTROL / WALL-MOUNTED CONTROL PANEL In addition to the remote control, Geberit also provides a cable-free and therefore freely placeable wall-mounted control panel for controlling the shower toilet. Both of the controls display the functions in a clear overview, and all of the inputs are uncomplicated in their actuation. The elegant remote control is easy to handle and can be operated intuitively. The wall-mounted control panel is available in white and black.

#### REMOTE CONTROL / WALL-MOUNTED CONTROL PANEL

In addition to the remote control, Geberit also provides a cable-free and therefore freely placeable wall-mounted control panel for controlling the Comfort model. Both of the controls display the functions in a clear overview, and all of the inputs can be made intuitively.