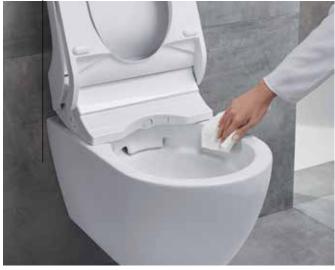

# **HYGIENE**MADE EASY

When it comes to hygiene and cleanliness, Geberit accepts no comprises in the development of the AquaClean shower toilets. The practically entirely self-cleaning AquaClean shower toilets are noteworthy for their highquality product materials. Thanks to integrated technology, inaccessible areas are sharply reduced and hidden places where grime could collect are avoided. A special surface coating prevents the build-up of bacteria and germs. Furthermore, to prevent scaling, Geberit has developed an automatic descaling programme to ensure the long-term performance capability of the shower toilet which engages with and flushes all water-bearing components, completely independently of the prevailing water hardness level. With this product concept, questions of hygiene and cleanliness lose their pertinence, given that they have become a matter of course.

#### NO SURFACE VULNERABLE TO SOILING

The cleaning of the spray arm and the spray nozzles is carried out automatically on the AquaClean shower toilets. Inside and outside flushing with fresh water takes place before and after each use.