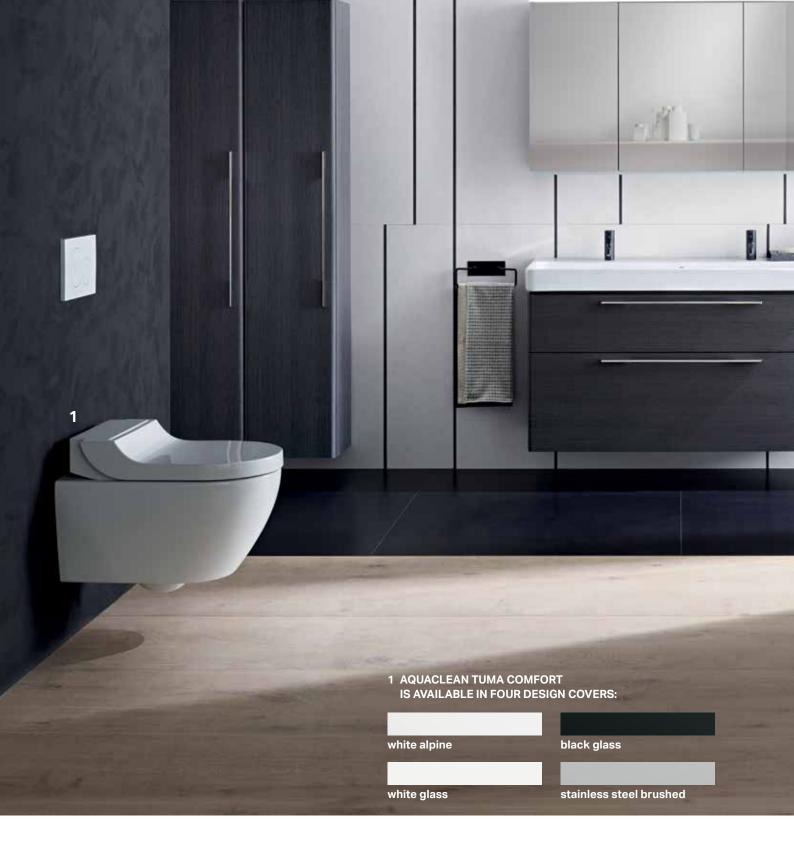

### GEBERIT AQUACLEAN TUMA

## SURPRISINGLY VERSATILE

Geberit AquaClean Tuma offers freshness and comfort for every home. The Geberit AquaClean Tuma is available in the Comfort model and now also in the Classic model as well.

The equipment of the AquaClean Tuma Classic offers the basic functions of a shower toilet, including WhirlSpray shower technology and the rimless WC ceramic appliance. The Comfort model offers additional comfort functions which make cleaning with water a way to experience well-being.

### MODEL COLOURS:

AQUACLEAN MERA COMFORT AND CLASSIC AND AQUACLEAN SELA

white alpine

bright chrome-plated

AQUACLEAN TUMA COMFORT

white alpine

white glass

black glass

stainless steel brushed