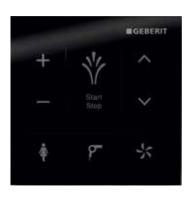

REMOTE CONTROL / WALL-MOUNTED CONTROL PANEL In addition to the remote control, Geberit also provides a cable-free and therefore freely placeable wall-mounted control panel for controlling the shower toilet. Both of the controls display the functions in a clear overview, and all of the inputs are uncomplicated in their actuation. The elegant remote control is easy to handle and can be operated intuitively. The wall-mounted control panel is available in white and black.

#### REMOTE CONTROL / WALL-MOUNTED CONTROL PANEL

In addition to the remote control, Geberit also provides a cable-free and therefore freely placeable wall-mounted control panel for controlling the Comfort model. Both of the controls display the functions in a clear overview, and all of the inputs can be made intuitively.