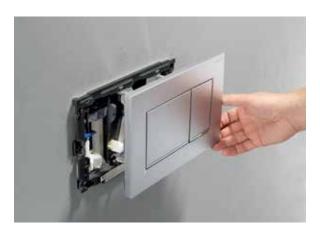

REMOTE CONTROL / WALL-MOUNTED CONTROL PANEL In addition to the remote control, Geberit also provides a cable-free and therefore freely placeable wall-mounted control panel for controlling the shower toilet. Both of the controls display the functions in a clear overview, and all of the inputs are uncomplicated in their actuation. The elegant remote control is easy to handle and can be operated intuitively. The wall-mounted control panel is available in white and black.

#### REMOTE CONTROL / WALL-MOUNTED CONTROL PANEL

In addition to the remote control, Geberit also provides a cable-free and therefore freely placeable wall-mounted control panel for controlling the Comfort model. Both of the controls display the functions in a clear overview, and all of the inputs can be made intuitively.