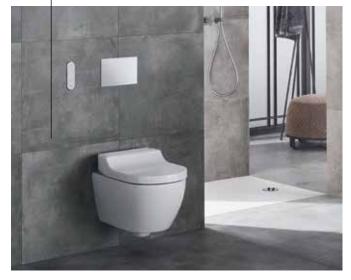

### GEBERIT AQUACLEAN MERA

# EXCEPTIONALLY **BRILLIANT**

The Geberit AquaClean Mera embodies timeless elegance. The shower toilet is incorporated confidently and yet harmoniously in any bathroom atmosphere. High-quality product materials, soft lines and flowing transitions set the AquaClean Mera apart. All of the electrical and water supply connections are integrated in the housing and the solid fastening of the wall-hung shower toilet is hidden behind the design cover.

TURBOFLUSH FLUSH TECHNOLOGY
The innovative TurboFlush flush technology
is based on an asymmetrical rimless WC
ceramic appliance inner geometry that was
developed by Geberit and that enables the
flushing-out process to be particularly
thorough and quiet. A single lateral water
inlet and a directed flow guidance of the
flush water are sufficient for this.