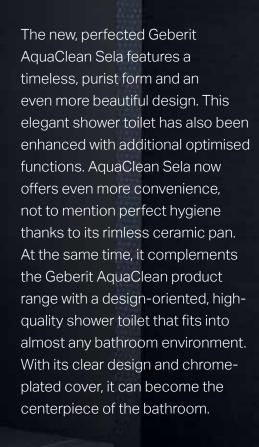

ed at once in the interior of the WC ceramic appliance by the automatically starting, low-noise odour extraction unit and then eliminated through a ceramic honeycomb filter.

#### 2 DRYER

The dryer arm aligns itself automatically for optimum drying at the last position of the spray arm.









#### 3 HEATING THE WC SEAT

The ergonomically optimised WC seat made of high-quality thermoset is equipped with an integrated heating element. Thanks to the proximity sensor, the WC seat waits until someone approaches before heating up.

#### 4 ORIENTATION LIGHT

A discreet light catches your eye and helps you orient yourself at night. Activated by the proximity sensor, it lights up in one of seven selectable colour tones and five brightness levels.

GEBERIT AQUACLEAN SELA

## BEAUTIFULLY CLEVER



#### **ALL FUNCTIONS AT A GLANCE:**



WHIRLSPRAY SHOWER TECHNOLOGY



**OSCILLATING SPRAY** 



RIMLESS CERAMIC PAN WITH TURBOFLUSH FUNCTION



**LADY SHOWER** 



**REMOTE CONTROL** 



WC LID WITH SOFTCLOSING



**REMOTE CONTROL APP** 



QUICKRELEASE FUNCTION



**ORIENTATION LIGHT** 



**USER RECOGNITION** 



INDIVIDUALLY ADJUSTABLE SPRAY ARM POSITION



**DESCALING FUNCTION** 



ADJUSTABLE WATER SPRAY TEMPERATURE



**ECONOMY MODE** 









#### **GEBERIT AQUACLEAN TUMA WC ENHANCEMENT SOLUTION**

AquaClean Tuma is available as a WC complete solution with perfectly suitable WC ceramic appliance and hidden connections for electricity and water. As an alternative to this, not only the Comfort but also the Classic models are also available as WC enhancement solutions which are equ