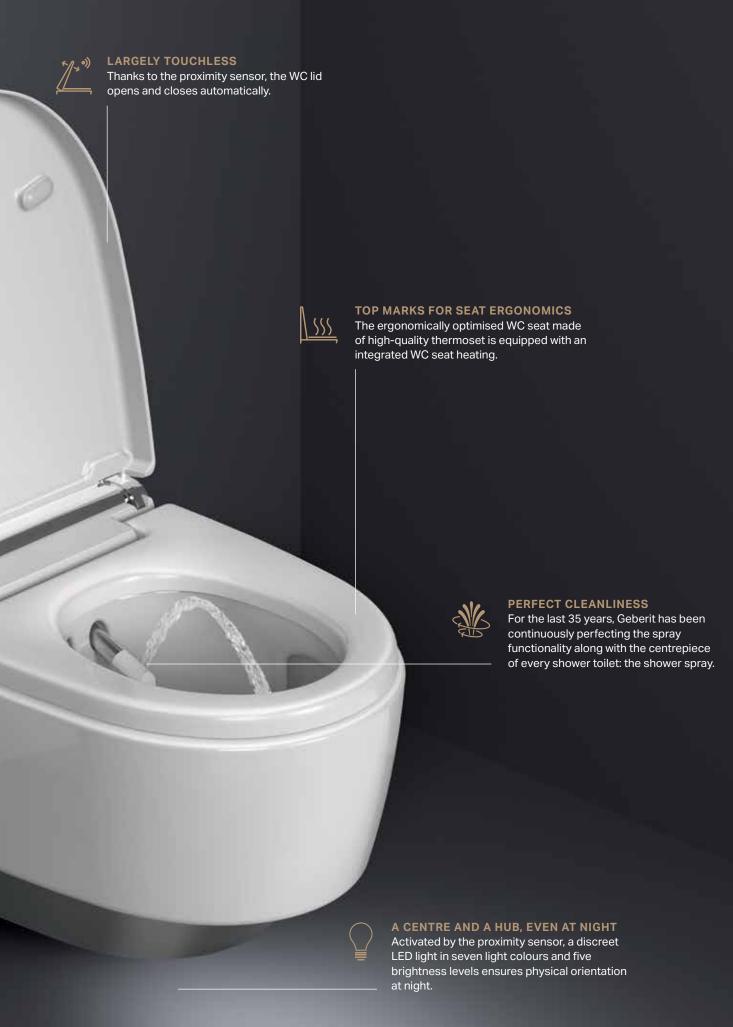

#### **COMPLETELY USER-ORIENTED**

Thanks to the proximity sensor, functions such as water heating, WC seat heating or orientation light start up automatically.

#### **PERFECT CLEANLINESS**

Slight back-and-forth movement of the shower spray ensures a feeling of exceptional cleanliness. The position of the spray arm and the intensity of the water jet can be set individually.

#### 3 HEATING THE WC SEAT

The ergonomically optimised WC seat made of high-quality thermoset is equipped with an integrated heating element. Thanks to the proximity sensor, the WC seat waits until someone approaches before heating up.

#### 4 ORIENTATION LIGHT

A discreet light catches your eye and helps you orient yourself at night. Activated by the proximity sensor, it lights up in one of seven selectable colour tones and five brightness levels.