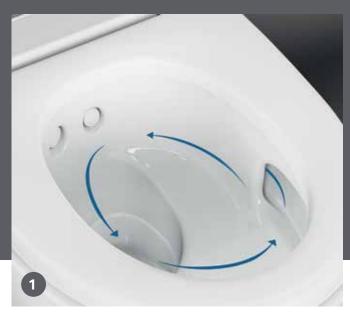

#### RIMLESS WC CERAMIC APPLIANCE WITH TURBOFLUSH FLUSH TECHNOLOGY

The TurboFlush flush technology ensures a flushing-out performance that is unique in the world. This technology is considerably more effective as well as being significantly quieter and more economical than conventional flushes. Furthermore, it reduces the amount of cleaning needed and also the consumption of aggressive cleaners.

#### RIMLESS WC CERAMIC APPLIANCE

The open rimless design also stands for perfect hygiene. Thanks to the optimised water guide, the entire inner surface of the sanitary ceramic is flushed and, since it is rimless, there are no hidden places at which deposits could build up.

TURBOFLUSH FLUSH TECHNOLOGY
The innovative TurboFlush flush technology
is based on an asymmetrical rimless WC
ceramic appliance inner geometry that was
developed by Geberit and that enables the
flushing-out process to be particularly
thorough and quiet. A single lateral water
inlet and a directed flow guidance of the
flush water are sufficient for this.

#### **RIMLESS WC CERAMIC APPLIANCE**

With the rimless Rimfree WC ceramic appliance, the AquaClean Tuma offers modern standards for hygiene and easy care. The flush technology with flush guide ensures complete, dynamic flushing out, even with a partial flush.