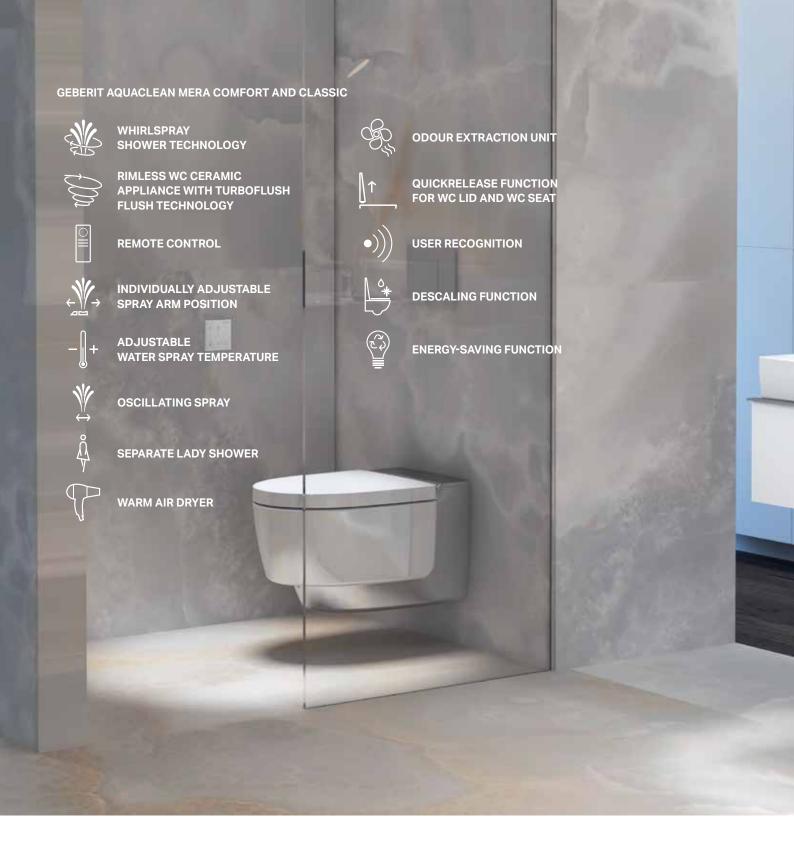

#### WHIRLSPRAY SHOWER TECHNOLOGY

The patented WhirlSpray shower technology enables a particularly direct and thorough cleaning. The reason for this is a pulsating shower spray refined through dynamic aeration.

The advantages are compelling: enhanced cleaning intensity and pleasant shower experience with low water consumption.

#### 1 ODOUR EXTRACTION UNIT

Unpleasant odours are absorbed at once in the interior of the WC ceramic appliance by the automatically starting, low-noise odour extraction unit and then eliminated through a ceramic honeycomb filter.

#### 2 DRYER

The dryer arm aligns itself automatically for optimum drying at the last position of the spray arm.

#### 3 HEATING THE WC SEAT

The ergonomically optimised WC seat made of high-quality thermoset is equipped with an integrated heating element. Thanks to the proximity sensor, the WC seat waits until someone approaches before heating up.

#### 4 ORIENTATION LIGHT

A discreet light catches your eye and helps you orient yourself at night. Activated by the proximity sensor, it lights up in one of seven selectable colour tones and five brightness levels.