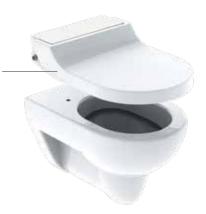

### GEBERIT AQUACLEAN TUMA

## SURPRISINGLY VERSATILE

Geberit AquaClean Tuma offers freshness and comfort for every home. The Geberit AquaClean Tuma is available in the Comfort model and now also in the Classic model as well.

The equipment of the AquaClean Tuma Classic offers the basic functions of a shower toilet, including WhirlSpray shower technology and the rimless WC ceramic appliance. The Comfort model offers additional comfort functions which make cleaning with water a way to experience well-being.

#### WHIRLSPRAY SHOWER TECHNOLOGY

The AquaClean Tuma ensures a cleaning that is particularly convenient while at the same time saving water, thanks to the patented WhirlSpray shower technology that features a pulsing shower spray that is refined through dynamic aeration. An enhanced cleaning intensity and a pleasant shower experience are guaranteed.

#### **RIMLESS WC CERAMIC APPLIANCE**

With the rimless Rimfree WC ceramic appliance, the AquaClean Tuma offers modern standards for hygiene and easy care. The flush technology with flush guide ensures complete, dynamic flushing out, even with a partial flush.