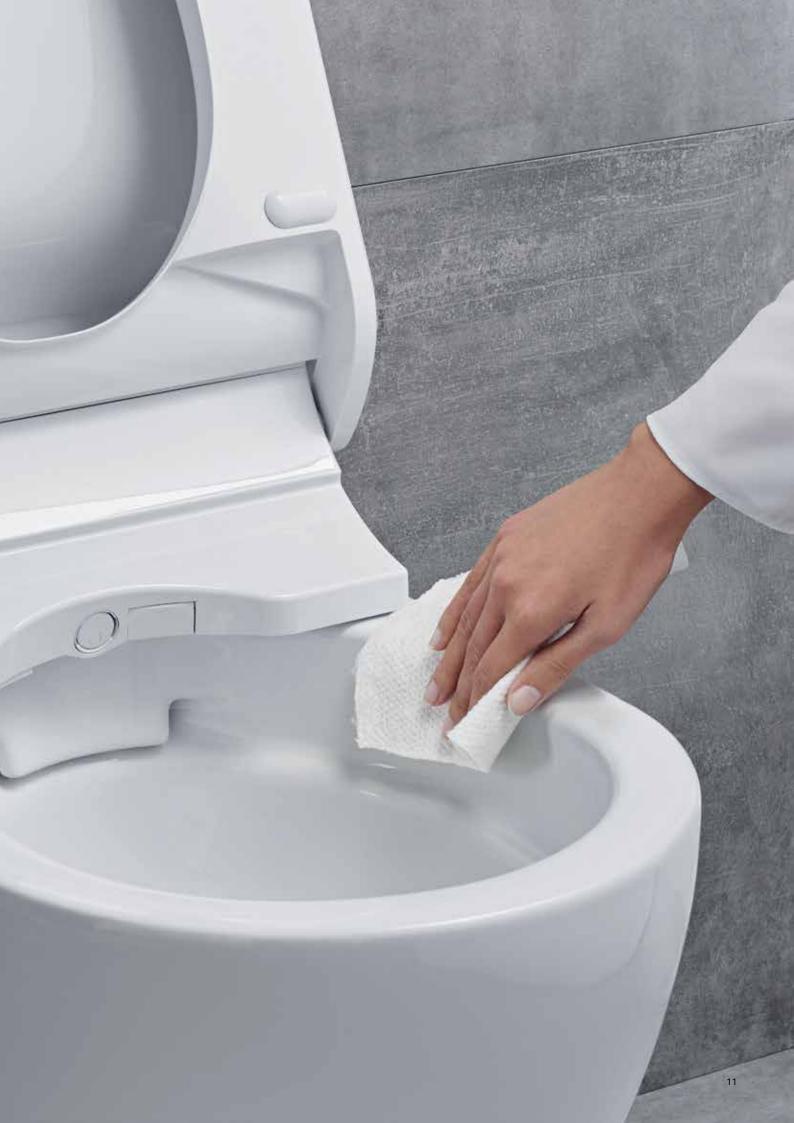

# **HYGIENE**MADE EASY

When it comes to hygiene and cleanliness, Geberit accepts no comprises in the development of the AquaClean shower toilets. The practically entirely self-cleaning AquaClean shower toilets are noteworthy for their highquality product materials. Thanks to integrated technology, inaccessible areas are sharply reduced and hidden places where grime could collect are avoided. A special surface coating prevents the build-up of bacteria and germs. Furthermore, to prevent scaling, Geberit has developed an automatic descaling programme to ensure the long-term performance capability of the shower toilet which engages with and flushes all water-bearing components, completely independently of the prevailing water hardness level. With this product concept, questions of hygiene and cleanliness lose their pertinence, given that they have become a matter of course.

#### RIMLESS WC CERAMIC APPLIANCE WITH TURBOFLUSH FLUSH TECHNOLOGY

The TurboFlush flush technology ensures a flushing-out performance that is unique in the world. This technology is considerably more effective as well as being significantly quieter and more economical than conventional flushes. Furthermore, it reduces the amount of cleaning needed and also the consumption of aggressive cleaners.

#### NO SURFACE VULNERABLE TO SOILING

The cleaning of the spray arm and the spray nozzles is carried out automatically on the AquaClean shower toilets. Inside and outside flushing with fresh water takes place before and after each use.

#### RIMLESS WC CERAMIC APPLIANCE

The open rimless design also stands for perfect hygiene. Thanks to the optimised water guide, the entire inner surface of the sanitary ceramic is flushed and, since it is rimless, there are no hidden places at which deposits could build up.