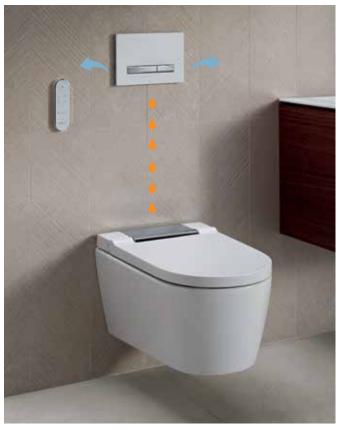

REMOTE CONTROL / WALL-MOUNTED CONTROL PANEL In addition to the remote control, Geberit also provides a cable-free and therefore freely placeable wall-mounted control panel for controlling the shower toilet. Both of the controls display the functions in a clear overview, and all of the inputs are uncomplicated in their actuation. The elegant remote control is easy to handle and can be operated intuitively. The wall-mounted control panel is available in white and black.

## GEBERIT AQUACLEAN APP – EVERYTHING SET UP CONVENIENTLY ON THE SMARTPHONE

With the Geberit AquaClean app, the AquaClean Mera can now be conveniently operated via smartphone. The smartphone becomes a remote control that allows you to save personal settings for shower spray intensity and position, temperature, etc. and take them with you everywhere you go. No matter whether the Aqua Clean Mera you are using is at home, in someone else's house or at a hotel.

#### **GEBERIT AQUACLEAN APP**

With the Geberit AquaClean app, the AquaClean Tuma shower toilet is conveniently operated via smartphone. This becomes a remote control that allows you to save personal settings such as shower spray, temperature, etc. and take them everywhere with you. For the Classic model, the app allows you to use and enjoy these additional spray functions.

#### REMOTE CONTROL / WALL-MOUNTED CONTROL PANEL

In addition to the remote control, Geberit also provides a cable-free and therefore freely placeable wall-mounted control panel for controlling the Comfort model. Both of the controls display the functions in a clear overview, and all of the inputs can be made intuitively.