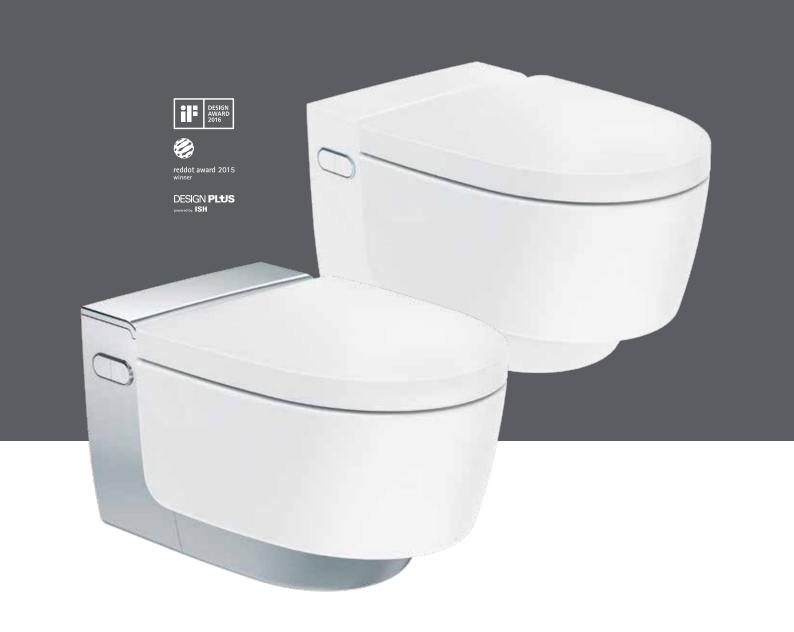

# EXCEPTIONALLY **BRILLIANT**

The Geberit AquaClean Mera embodies timeless elegance. The shower toilet is incorporated confidently and yet harmoniously in any bathroom atmosphere. High-quality product materials, soft lines and flowing transitions set the AquaClean Mera apart. All of the electrical and water supply connections are integrated in the housing and the solid fastening of the wall-hung shower toilet is hidden behind the design cover.

### GEBERIT AQUACLEAN MERA