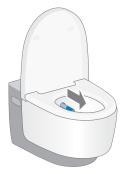

#### STARTING THE SHOWER PROCEDURE

The shower procedure is started at the touch of a button. The spray arm moves forward out of its park position at an oblique angle. A few seconds later, one feels a pleasant jet of water at body temperature on one's bottom.

#### **REGULATING THE SHOWER SPRAY**

The intensity of the jet of water is regulated according to personal preference. Naturally the shower procedure can be switched off at any

#### **PERFECT CLEANLINESS**

Slight back-and-forth movement of the shower spray ensures a feeling of exceptional cleanliness. The position of the spray arm and the intensity of the water jet can be set individually.