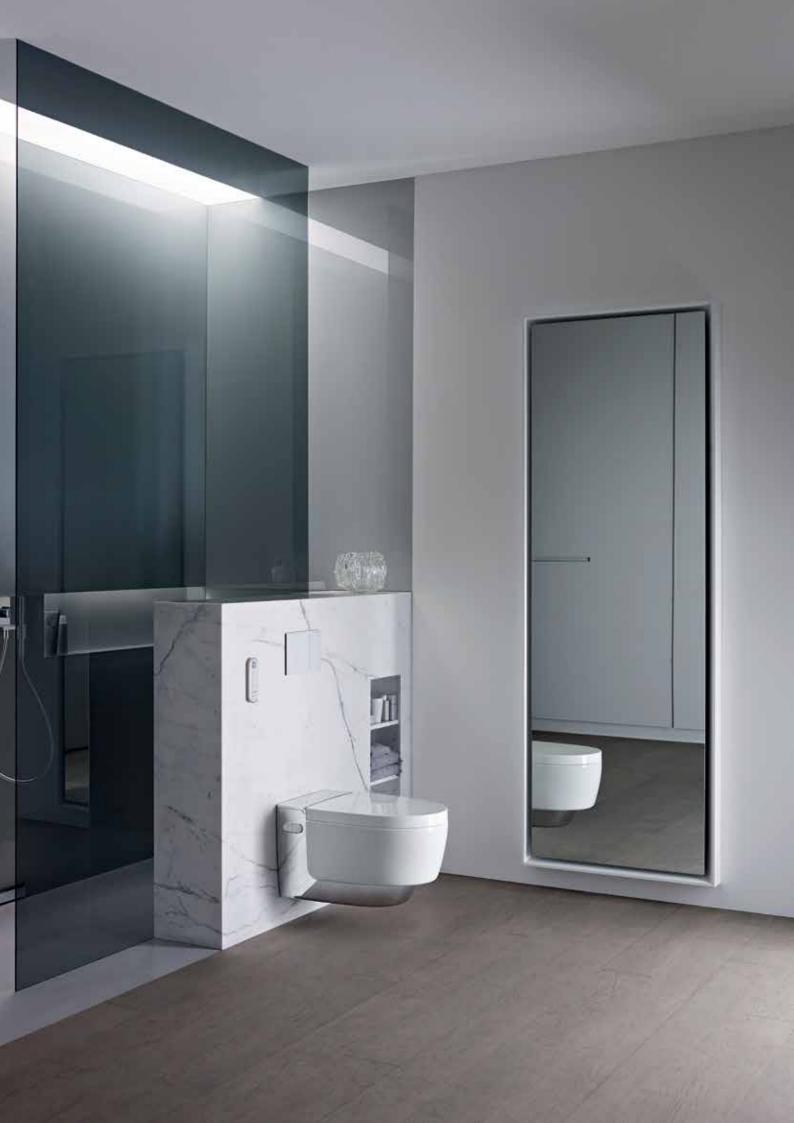

# CREATING SPA-FEELINGS

Geberit offers some interesting products to renovate your bathroom and that give you a feeling that you know from visiting a spa or a nice hotel. The suggested products perfectly match the Geberit AquaClean products.

The Geberit DuoFresh, for instance, which got an update and can be combined with almost all the Geberit Sigma actuator plates and equipped with an ambient light is rounding off the functions of Geberit AquaClean Sela. The Geberit Monolith is a perfect match for a soft renovation of your bathroom and adding to an elegant look.

#### **GEBERIT DUOFRESH**

The Geberit DuoFresh got an upgrade and can be combined with nearly all Geberit Sigma actuator plates. Geberit DuoFresh removes unpleasant odours right at the source. A ceramic combfilter purifies the air thoroughly and a fan conveys the cleaned air back into the room. It is therefore the perfect addition to the new Geberit AquaClean Sela.