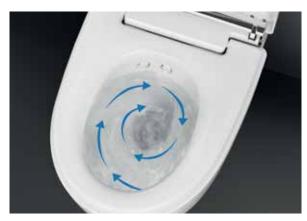

#### **PERFECT CLEANLINESS**

Slight back-and-forth movement of the shower spray ensures a feeling of exceptional cleanliness. The position of the spray arm and the intensity of the water jet can be set individually.

#### WHIRLSPRAY SHOWER TECHNOLOGY

The patented WhirlSpray shower technology enables a particularly direct and thorough cleaning. The reason for this is a pulsating shower spray refined through dynamic aeration.

The advantages are compelling: enhanced cleaning intensity and pleasant shower experience with low water consumption.