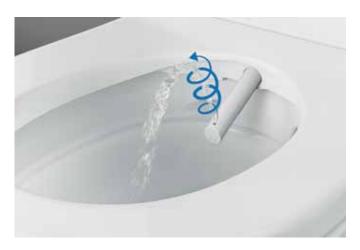

#### STARTING THE SHOWER PROCEDURE

The shower procedure is started at the touch of a button. The spray arm moves forward out of its park position at an oblique angle. A few seconds later, one feels a pleasant jet of water at body temperature on one's bottom.

#### **REGULATING THE SHOWER SPRAY**

The intensity of the jet of water is regulated according to personal preference. Naturally the shower procedure can be switched off at any

#### **PERFECT CLEANLINESS**

Slight back-and-forth movement of the shower spray ensures a feeling of exceptional cleanliness. The position of the spray arm and the intensity of the water jet can be set individually.

#### WHIRLSPRAY SHOWER TECHNOLOGY

The patented WhirlSpray shower technology enables a particularly direct and thorough cleaning. The reason for this is a pulsating shower spray refined through dynamic aeration.

The advantages are compelling: enhanced cleaning intensity and pleasant shower experience with low water consumption.