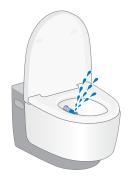

#### **A CLEAN AFFAIR**

Modern shower toilets are hardly to be recognised as such at first glance. The spray arm is to be found in a wellprotected park position. The spray nozzle is flushed automatically before and after use with fresh water, which thus means that it always stays clean.

#### STARTING THE SHOWER PROCEDURE

The shower procedure is started at the touch of a button. The spray arm moves forward out of its park position at an oblique angle. A few seconds later, one feels a pleasant jet of water at body temperature on one's bottom.

#### **REGULATING THE SHOWER SPRAY**

The intensity of the jet of water is regulated according to personal preference. Naturally the shower procedure can be switched off at any

#### **PERFECT CLEANLINESS**

Slight back-and-forth movement of the shower spray ensures a feeling of exceptional cleanliness. The position of the spray arm and the intensity of the water jet can be set individually.