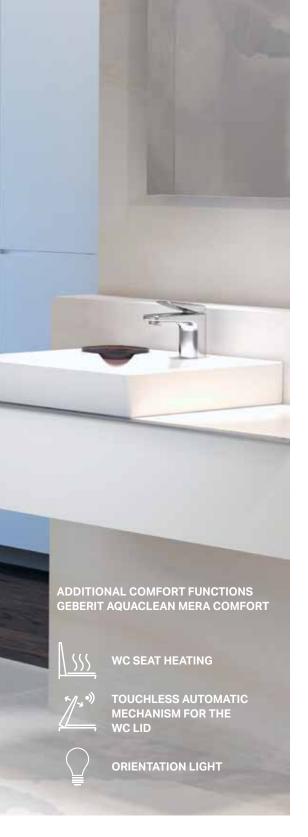

#### 3 HEATING THE WC SEAT

The ergonomically optimised WC seat made of high-quality thermoset is equipped with an integrated heating element. Thanks to the proximity sensor, the WC seat waits until someone approaches before heating up.

#### 4 ORIENTATION LIGHT

A discreet light catches your eye and helps you orient yourself at night. Activated by the proximity sensor, it lights up in one of seven selectable colour tones and five brightness levels.