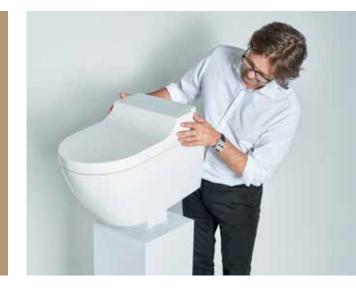

#### **A CLEAN AFFAIR**

Modern shower toilets are hardly to be recognised as such at first glance. The spray arm is to be found in a wellprotected park position. The spray nozzle is flushed automatically before and after use with fresh water, which thus means that it always stays clean.

#### SIMPLE REMOVAL OF SEAT AND LID

The QuickRelease function makes it possible to remove the WC seat and lid in a single motion. This means that the fastenings also remain free of deposit formation.