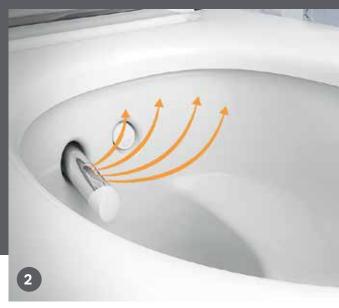

#### WHIRLSPRAY SHOWER TECHNOLOGY

The patented WhirlSpray shower technology enables a particularly direct and thorough cleaning. The reason for this is a pulsating shower spray refined through dynamic aeration.

The advantages are compelling: enhanced cleaning intensity and pleasant shower experience with low water consumption.

#### WHIRLSPRAY SHOWER TECHNOLOGY

The AquaClean Tuma ensures a cleaning that is particularly convenient while at the same time saving water, thanks to the patented WhirlSpray shower technology that features a pulsing shower spray that is refined through dynamic aeration. An enhanced cleaning intensity and a pleasant shower experience are guaranteed.