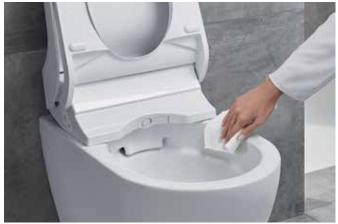

#### SIMPLE REMOVAL OF SEAT AND LID

The QuickRelease function makes it possible to remove the WC seat and lid in a single motion. This means that the fastenings also remain free of deposit formation.

QUICKRELEASE FUNCTION

**ORIENTATION LIGHT** 

**USER RECOGNITION** 

INDIVIDUALLY ADJUSTABLE SPRAY ARM POSITION

**DESCALING FUNCTION** 

ADJUSTABLE WATER SPRAY TEMPERATURE

**ECONOMY MODE** 

RIMLESS WC CERAMIC APPLIANCE

ADJUSTABLE WATER SPRAY TEMPERATURE (only via app with Comfort and Classic)

**DESCALING FUNCTION** 

**QUICKRELEASE FUNCTION** (lid only)