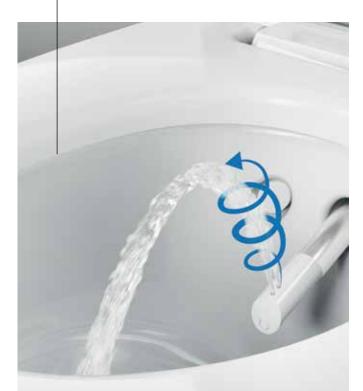

#### WHIRLSPRAY SHOWER TECHNOLOGY

The patented WhirlSpray shower technology enables a particularly direct and thorough cleaning. The reason for this is a pulsating shower spray refined through dynamic aeration.

The advantages are compelling: enhanced cleaning intensity and pleasant shower experience with low water consumption.

#### WHIRLSPRAY SHOWER TECHNOLOGY

The AquaClean Tuma ensures a cleaning that is particularly convenient while at the same time saving water, thanks to the patented WhirlSpray shower technology that features a pulsing shower spray that is refined through dynamic aeration. An enhanced cleaning intensity and a pleasant shower experience are guaranteed.