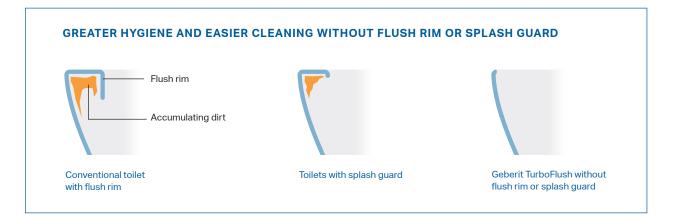

#### THE TURBOFLUSH WC

The asymmetrical ceramic appliance controls the flush water precisely and guides it through the rimless ceramic in a powerful vortex. This facilitates a complete and thorough full-surface flush. The absence of a flush rim or splash guard ensures unrestricted cleanliness, as there are no corners or edges where dirt can accumulate.

#### ← THE FLUSH VALVE

The optimised hydraulics of the Type 212 flush valve in combination with the TurboFlush ceramic appliance ensure excellent flush performance.

\*Independent hygiene inspection: Geberit Acanto and ONE WCs with TurboFlush are perfectly suitable for highly sensitive medical facilities, making them an attractive option for private customers with the highest hygiene requirements.