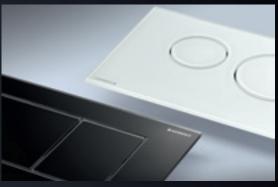

# THE GEBERIT WC SYSTEM ACTUATOR PLATES FOR EVERY BATHROOM AESTHETIC

VEREET)

More design, more choice: Geberit offers perfectly coordinated design families for WCs and urinals in both square and round shapes, ranging from simple to exclusive.

### **ROUND OR SQUARE IN MORE THAN 130 DIFFERENT DESIGN OPTIONS**

#### **COLOURS AND MATERIALS**

**SLEEK AND ELEGANT** 

edge in a slim design.

SQUARE OR ROUND

actuator buttons to suit any bathroom aesthetic.

Large selection of timeless and trending colours and finishes. Materials ranging from plastic, metal and glass through to natural stone.