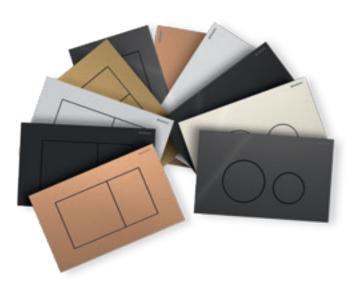

### **ROUND OR SQUARE IN MORE THAN 130 DIFFERENT DESIGN OPTIONS**

#### **COLOURS AND MATERIALS**

**SLEEK AND ELEGANT** 

edge in a slim design.

SQUARE OR ROUND

actuator buttons to suit any bathroom aesthetic.

Large selection of timeless and trending colours and finishes. Materials ranging from plastic, metal and glass through to natural stone.