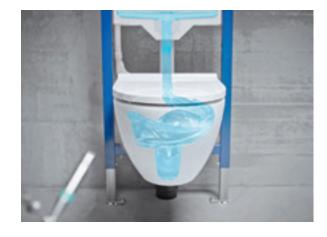

## THE GEBERIT WC SYSTEM OUTSTANDING FLUSH PERFORMANCE

From the cistern to the sanitary ceramics to the drain, perfectly coordinated hydraulic components ensure an outstanding flush performance that exceeds the standard requirements by up to 10 times. With a single flush, everything is clean and the cleaning effort is significantly reduced.

### UP TO 10 TIMES BETTER FLUSH PERFORMANCE\*