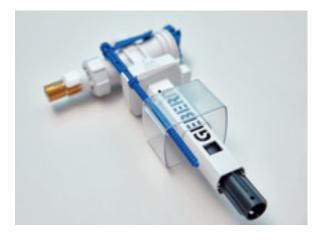

#### **GEBERIT MASTERFIX**

The Geberit MasterFix adapter makes installation toolfree and simple. What's more, the overwind protection based on the tank cover principle ensures a reliable connection between the supply system and the concealed cistern.

**EFF3 (EASY FAST FIXING) FASTENING SYSTEM** The EFF3 fastening technology makes installing laterally shrouded Geberit WC ceramic appliances simple, fast and almost tool-free.