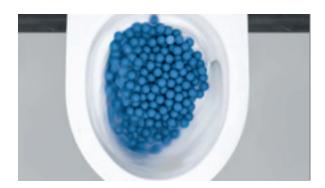

#### → FLUSH TEST

The flush test shown with 500 standardised plastic balls is representative of the overall result of all 13 tests conducted by Geberit, which result in a flush performance that is up to 10 times better.

Required flush performance according to the DIN EN 997:2018 standard

Geberit WC with TurboFlush: up to 10 times better than the standard