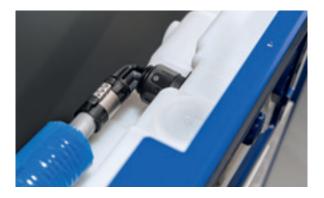

#### **GEBERIT MASTERFIX**

The Geberit MasterFix adapter makes installation toolfree and simple. What's more, the overwind protection based on the tank cover principle ensures a reliable connection between the supply system and the concealed cistern.

**EFF3 (EASY FAST FIXING) FASTENING SYSTEM** The EFF3 fastening technology makes installing laterally shrouded Geberit WC ceramic appliances simple, fast and almost tool-free.