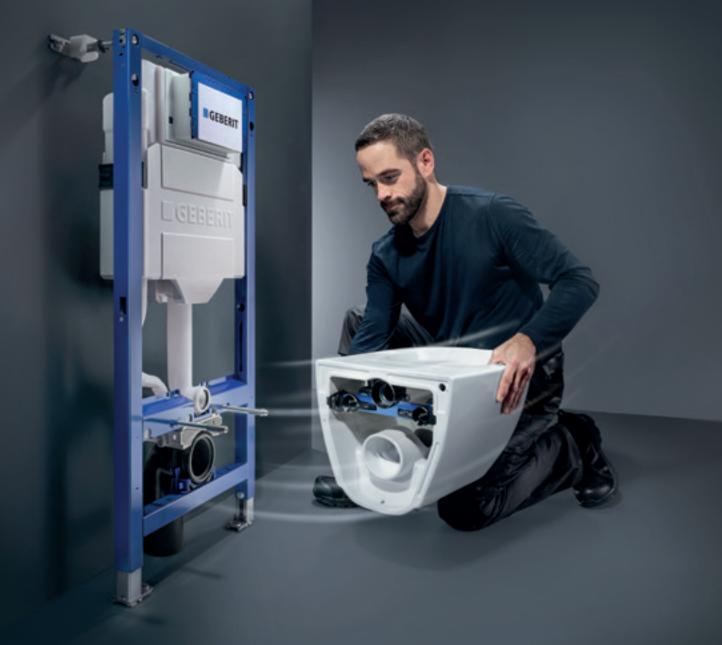

## THE GEBERIT WC SYSTEM PROFESSIONALS INSTALL GEBERIT

Geberit's concealed cistern and WC ceramic appliance go together perfectly. The innovative installation techniques mean that the entire installation is 40 per cent faster than with conventional cisterns and WC ceramic appliances.

### 40 PER CENT FASTER TO INSTALL THAN CONVENTIONAL WC SYSTEMS\*

- Mostly tool-free installation
- Simple EFF3 fastening
- Clever installation devices

#### **GEBERIT MASTERFIX**

The Geberit MasterFix adapter makes installation toolfree and simple. What's more, the overwind protection based on the tank cover principle ensures a reliable connection between the supply system and the concealed cistern.

**EFF3 (EASY FAST FIXING) FASTENING SYSTEM** The EFF3 fastening technology makes installing laterally shrouded Geberit WC ceramic appliances simple, fast and almost tool-free.