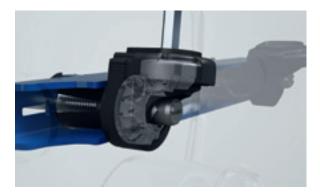

#### **GEBERIT MASTERFIX**

The Geberit MasterFix adapter makes installation toolfree and simple. What's more, the overwind protection based on the tank cover principle ensures a reliable connection between the supply system and the concealed cistern.

**EFF3 (EASY FAST FIXING) FASTENING SYSTEM** The EFF3 fastening technology makes installing laterally shrouded Geberit WC ceramic appliances simple, fast and almost tool-free.