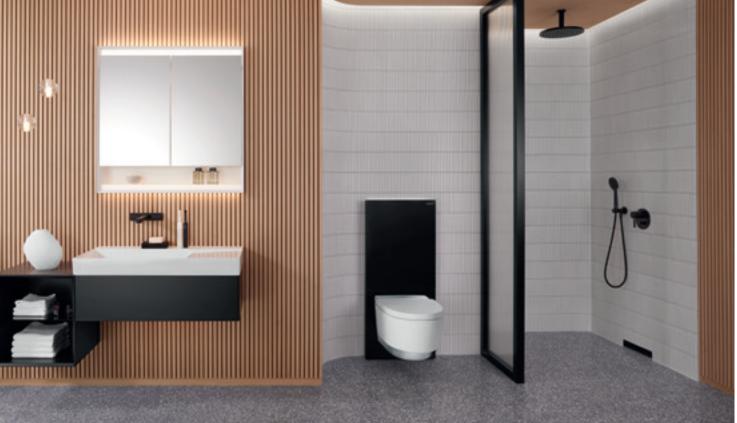

## THE GEBERIT WC SYSTEM: FIVE KEY BENEFITS

The Geberit WC system offers five clear benefits thanks to the seamless coordination of all components – from the concealed cistern technology behind the wall to the ceramic appliance in front. Plumbers and toilet users alike are simply blown away by the outstanding functionality.

## INSPIRING BATHROOMS FROM GEBERIT