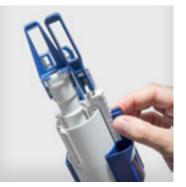

#### ← QUIET FILLING

The Type 383 fill valve is significantly quieter than its predecessor. It's almost impossible to hear the cistern refilling, even from within the bathroom.

\*When combining the new Type 383 fill valve with a Geberit TurboFlush WC ceramic appliance, compared to some conventional WC ceramic appliances and conventional valves.