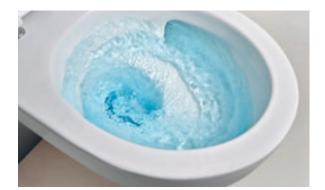

#### THE TURBOFLUSH WC

The asymmetrical ceramic appliance controls the flush water precisely and guides it through the rimless ceramic in a powerful vortex. This facilitates a complete and thorough full-surface flush. The absence of a flush rim or splash guard ensures unrestricted cleanliness, as there are no corners or edges where dirt can accumulate.

#### ← THE FLUSH VALVE

The optimised hydraulics of the Type 212 flush valve in combination with the TurboFlush ceramic appliance ensure excellent flush performance.

\*Independent hygiene inspection: Geberit Acanto and ONE WCs with TurboFlush are perfectly suitable for highly sensitive medical facilities, making them an attractive option for private customers with the highest hygiene requirements.