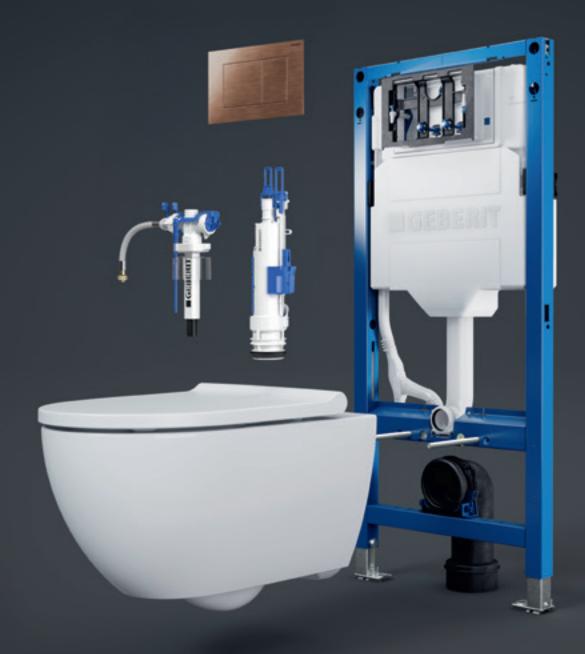

## THE GEBERIT WC SYSTEM PROFESSIONALS INSTALL GEBERIT

Geberit's concealed cistern and WC ceramic appliance go together perfectly. The innovative installation techniques mean that the entire installation is 40 per cent faster than with conventional cisterns and WC ceramic appliances.

### 40 PER CENT FASTER TO INSTALL THAN CONVENTIONAL WC SYSTEMS\*

- Mostly tool-free installation
- Simple EFF3 fastening
- Clever installation devices

#### **GEBERIT MASTERFIX**

The Geberit MasterFix adapter makes installation toolfree and simple. What's more, the overwind protection based on the tank cover principle ensures a reliable connection between the supply system and the concealed cistern.

**EFF3 (EASY FAST FIXING) FASTENING SYSTEM** The EFF3 fastening technology makes installing laterally shrouded Geberit WC ceramic appliances simple, fast and almost tool-free.