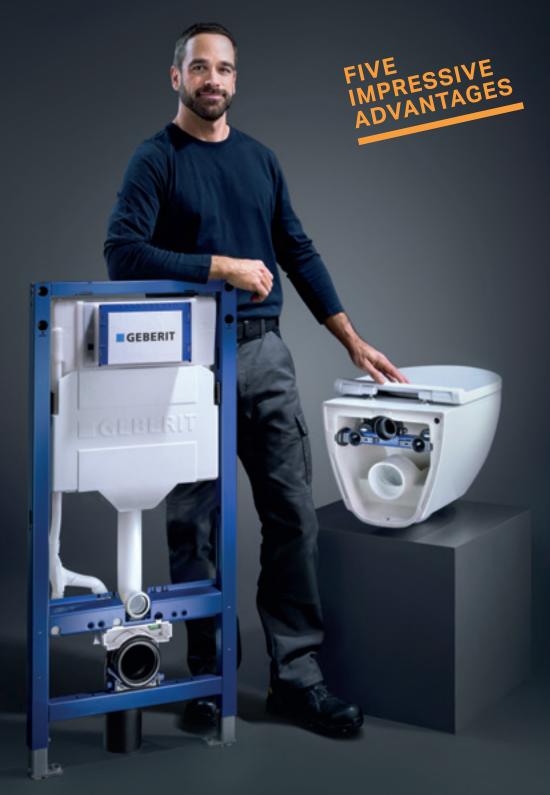

## THE GEBERIT WC SYSTEM BLUE CAN DO MORE

# OPTIMAL WC PERFORMANCE FROM A SINGLE SOURCE

## THE GEBERIT WC SYSTEM: FIVE KEY BENEFITS

The Geberit WC system offers five clear benefits thanks to the seamless coordination of all components – from the concealed cistern technology behind the wall to the ceramic appliance in front. Plumbers and toilet users alike are simply blown away by the outstanding functionality.