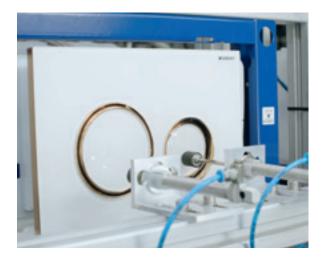

## THE GEBERIT WC SYSTEM TRIED AND TESTED

All components of the Geberit WC system are carefully developed and extensively tested in our own laboratories. This means our customers can rely on perfect functionality and high quality.

#### PRESSURE TEST

The components for flush actuation must be able to withstand at least 200,000 actuations, corresponding to a service life of around 50 years.