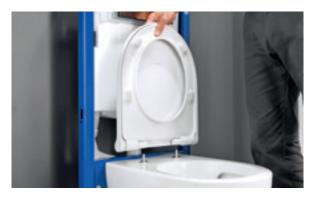

#### ↑ WC SEAT INSTALLED IN NO TIME

The WC seat is conveniently aligned and fixed from above without a template. What's more, the EasyMount hinge for easy WC seat installation has been further developed to make removing it easy, too. It can be taken out completely without parts falling into the ceramic appliance. This makes installation even easier.