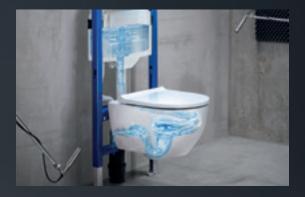

## THE GEBERIT WC SYSTEM OUTSTANDING FLUSH PERFORMANCE

From the cistern to the sanitary ceramics to the drain, perfectly coordinated hydraulic components ensure an outstanding flush performance that exceeds the standard requirements by up to 10 times. With a single flush, everything is clean and the cleaning effort is significantly reduced.

#### → FLUSH TEST

The flush test shown with 500 standardised plastic balls is representative of the overall result of all 13 tests conducted by Geberit, which result in a flush performance that is up to 10 times better.

Required flush performance according to the DIN EN 997:2018 standard

Geberit WC with TurboFlush: up to 10 times better than the standard

#### THE TURBOFLUSH WC

The asymmetrical ceramic appliance controls the flush water precisely and guides it through the rimless ceramic in a powerful vortex. This facilitates a complete and thorough full-surface flush. The absence of a flush rim or splash guard ensures unrestricted cleanliness, as there are no corners or edges where dirt can accumulate.