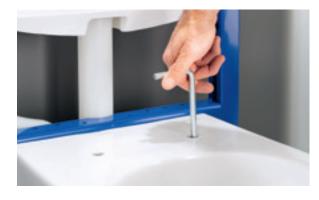

#### ↑ WC SEAT INSTALLED IN NO TIME

The WC seat is conveniently aligned and fixed from above without a template. What's more, the EasyMount hinge for easy WC seat installation has been further developed to make removing it easy, too. It can be taken out completely without parts falling into the ceramic appliance. This makes installation even easier.