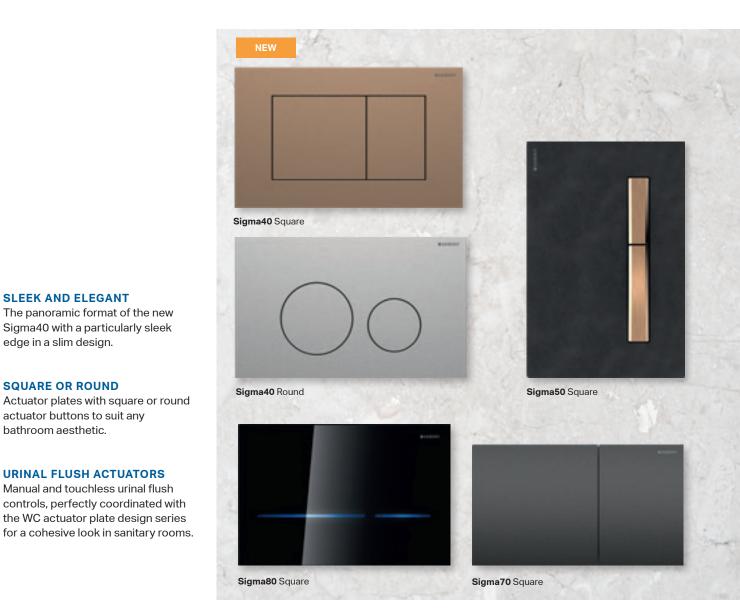

# THE GEBERIT WC SYSTEM ACTUATOR PLATES FOR EVERY BATHROOM AESTHETIC

VEREET)

More design, more choice: Geberit offers perfectly coordinated design families for WCs and urinals in both square and round shapes, ranging from simple to exclusive.

### **ROUND OR SQUARE IN MORE THAN 130 DIFFERENT DESIGN OPTIONS**

#### TOUCHLESS

Convenient and hygienic: Flush actuation without physical contact.

#### **COLOURS AND MATERIALS**

**SLEEK AND ELEGANT** 

edge in a slim design.

SQUARE OR ROUND

actuator buttons to suit any bathroom aesthetic.

Large selection of timeless and trending colours and finishes. Materials ranging from plastic, metal and glass through to natural stone.