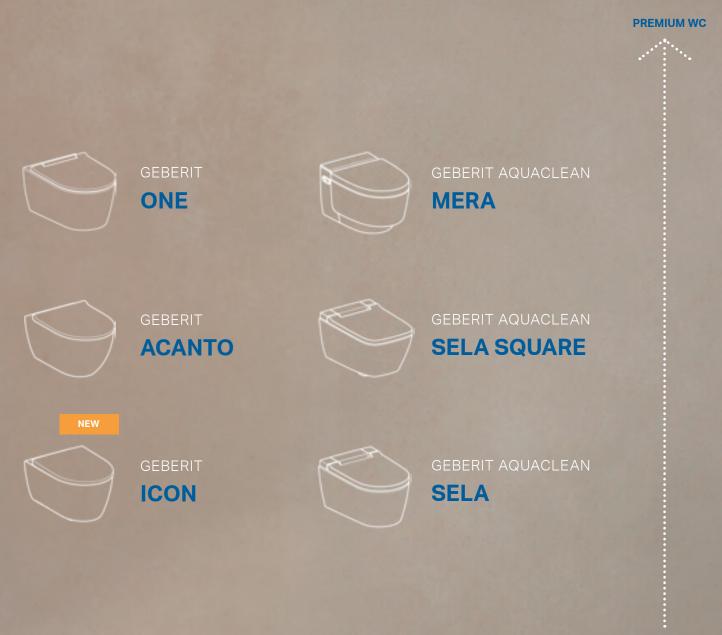

### FROM BASIC TO PREMIUM

Geberit offers a comprehensive product portfolio of WC ceramics with TurboFlush technology to suit individual comfort preferences and various budgets

**BASIC WC** 